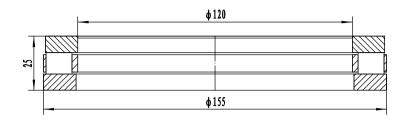

- 1 rated load: Cr= 170 kN; Cor= 735 kN
- 2 Heat treatment according to the current standards

| 07     | cage         |   |     | brass                     |                                                                                                                                                                                                  |      |                            |
|--------|--------------|---|-----|---------------------------|--------------------------------------------------------------------------------------------------------------------------------------------------------------------------------------------------|------|----------------------------|
| 04     | steel roller |   |     | steel GCr15-GB/T18254     |                                                                                                                                                                                                  |      |                            |
| 02     | shaft washer |   |     | steel GCr15SiMn-GB/T18254 |                                                                                                                                                                                                  |      |                            |
| 01     | house washe  | r |     | steel GCr15SiMn-GB/T18254 |                                                                                                                                                                                                  |      |                            |
| Serial | Name         |   | Qty | Material                  | weight                                                                                                                                                                                           | (kg) | 1.10 KG                    |
|        |              |   |     | Thrust roller bearing     | 81124 TN  Add: D1805, No. 3 Linnmeng road, Luoyang, Henna, Ct Postal: 471003 Phone: +86-379-68611678 Rar: +86-379-68611679 B-mil: sates@job-bearing.com Luoyang Jiecheng Bearing Technology Co., |      | oad, Luoyang, Henan,China. |